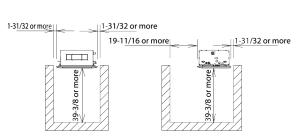

## **>>> Dimensions**

(Filter dimension) (20-55/64" × 9-31/64" × 15/32") \* One

Required installation space

ø4-118

03-15/16

For discharge duct detail (ø5-29/32)